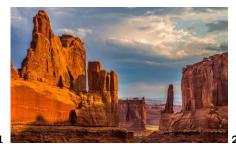

American president. The capital city is Washington, D.C., but the largest cities are New York, Los Angeles and Chicago. It is famous for the White House, Hollywood, N.Y. city, Las Vegas and its beautiful nature (the Rocky Mountains, the Appalachians Mountains, Great Lakes, the Mississippi and Misouri River, the Grand Canyon and Yellowstone National Park).

## Ex.2: Write the words to the pictures.

the White House N.Y. Hollywood the US map Grand Canyon Yellowstone