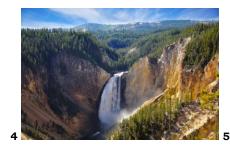

American president. The capital city is Washington, D.C., but the largest cities are New York, Los Angeles and Chicago. It is famous for the White House, Hollywood, N.Y. city, Las Vegas and its beautiful nature (the Rocky Mountains, the Appalachians Mountains, Great Lakes, the Mississippi and Misouri River, the Grand Canyon and Yellowstone National Park).

## Ex.2: Write the words to the pictures.

the White House N.Y. Hollywood the US map Grand Canyon Yellowstone