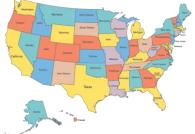

## Ex.2: Write the words to the pictures.

the White House N.Y. Hollywood the US map Grand Canyon Yellowstone